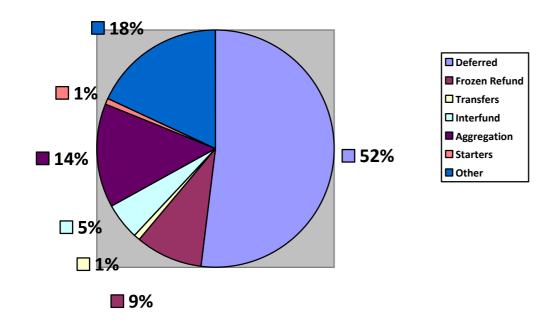

he legal deadline, with the longest wait time being 27 days.     |
| Calculate and notify (dependent(s) of amount of death benefits                     | 20 working<br>days from<br>receipt of<br>all<br>information | 29                           | 100%                      | 6                       | 22                           | 100%                      | 8                       | 21                           | 91%                       | 44                      | <b>.</b>            | There were 2 cases not processed within the legal deadline in November, one of which was a particularly complex case which took a significant amount of time to resolve. |

#### **Case levels**



40% outstanding tasks relate to historic backlog of deferred benefit cases

### **Outstanding Cases by Type**



#### **Member self-service**

| Scheme members registered                 | 5222 (29%) |
|-------------------------------------------|------------|
| Number scheme members who accessed annual | 1065       |
| benefit statement Q2 Jun 2021 – Sep 2021  |            |

### **Contributions Monitoring Report**

|                                       | %         |
|---------------------------------------|-----------|
| Contributions reconciled to schedules | completed |
| January to March 2021                 | 100       |
| April to June 2021                    | 100       |
| July to September 2021                | 98.53     |

This page is intentionally left blank