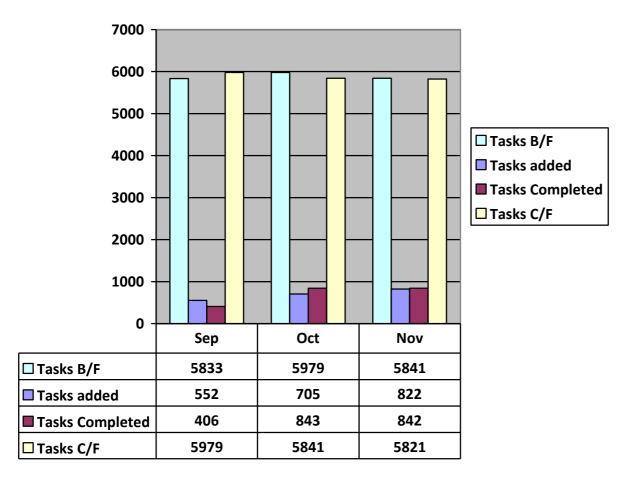

#### **Case levels**

40% outstanding tasks relate to historic backlog of deferred benefit cases